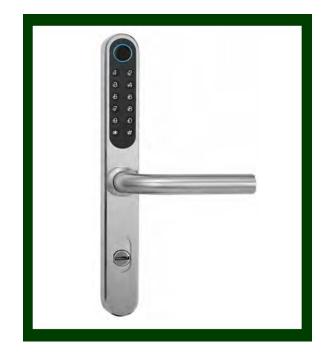

# ACS-UNI Inteligent numerical code TTlock

ACS-UNI smart lock TTlock controlled by a mobile application is an advanced security solution designed with an emphasis on flexibility, convenience and security.

## **TECHNICAL SPECIFICATIONS**

| Power supply:                | 4 x standard AAA alkaline batteries        |
|------------------------------|--------------------------------------------|
| Power consumption:           | 300mA                                      |
| User                         | A total of 250 users. Including:           |
|                              | *99 fingerprints, *50 passwords,*250 cards |
| Fingerprint recognition spee | d: ≤1s                                     |
| Material:                    | Stainless steel                            |
| Dimensions:                  | L 315 mm × W 30.9 mm                       |
| Emergency power port:        | Standard USB                               |
| Safety:                      | Anti-panic function                        |
| Design:                      | Concealed cylinder liner                   |
| Color:                       | Silver (SS)/ Black (PG)/ Gold PVD(BP)      |