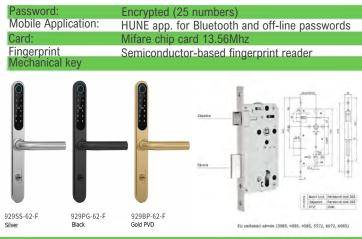

## **TECHNICAL SPECIFICATIONS**

| Power supply:                | 4 x standard AAA alkaline batteries        |
|------------------------------|--------------------------------------------|
| Power consumption:           | 300mA                                      |
| User                         | A total of 250 users. Including:           |
|                              | *99 fingerprints, *50 passwords,*250 cards |
| Fingerprint recognition spee | d: ≤1s                                     |
| Material:                    | Stainless steel                            |
| Dimensions:                  | L 315 mm × W 30.9 mm                       |
| Emergency power port:        | Standard USB                               |
| Safety:                      | Anti-panic function                        |
| Design:                      | Concealed cylinder liner                   |
| Color:                       | Silver (SS)/ Black (PG)/ Gold PVD(BP)      |

#### **FUNCTIONS**

| Tuya WiFi, BLE, TTLock, TThotel NFC version Bluetooth unlocking app |  |
|---------------------------------------------------------------------|--|
| Audit record of passage history                                     |  |
| Offline password creation APP                                       |  |
| Alarm                                                               |  |